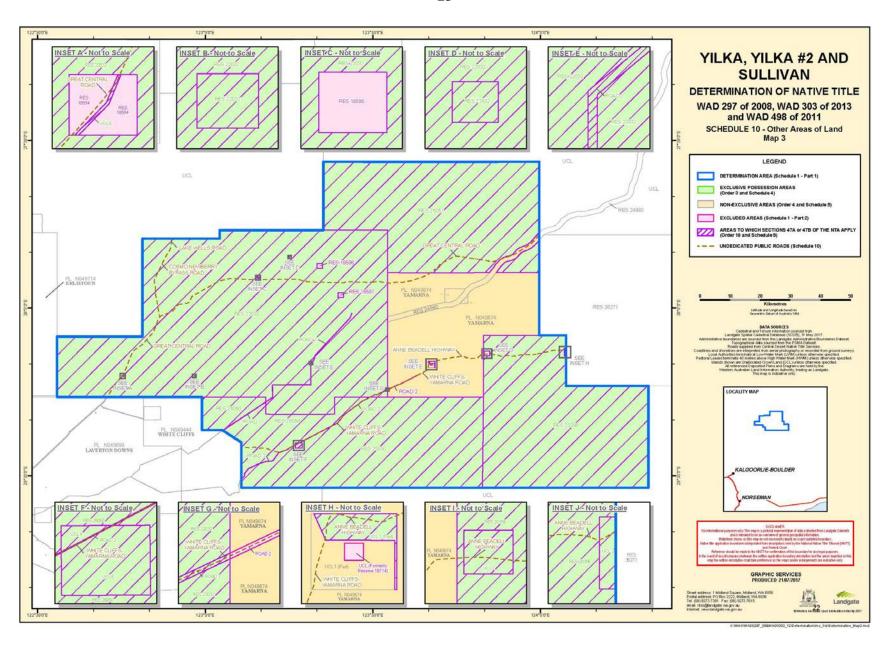

## Part 2 – Excluded Areas

[Areas not included because they are not covered by the native title determination application]

The areas within the external boundaries described in Part 1 that are not included in the Determination Area are:

| Area   | Title               | Location                                                |
|--------|---------------------|---------------------------------------------------------|
| Area 1 | Water Reserve 18594 | Within Reserve 22032 as shown on the map                |
| Area 2 | Water Reserve 18595 | Within Reserve 22032 as shown on the map                |
| Area 3 | Water Reserve 18596 | Within Reserve 22032 as shown on the map                |
| Area 4 | Water Reserve 18597 | Within Reserve 22032 as shown on the map                |
| Area 5 | Water Reserve 18714 | Within Yamarna Pastoral Lease as shown on the map       |
| Road 2 | Road 9463 (Part)    | The length of the road (also known as the White Cliffs- |
| (Part) |                     | Yamarna Road) that traverses the Yamarna Pastoral       |
|        |                     | Lease N049674 (Area 11)                                 |