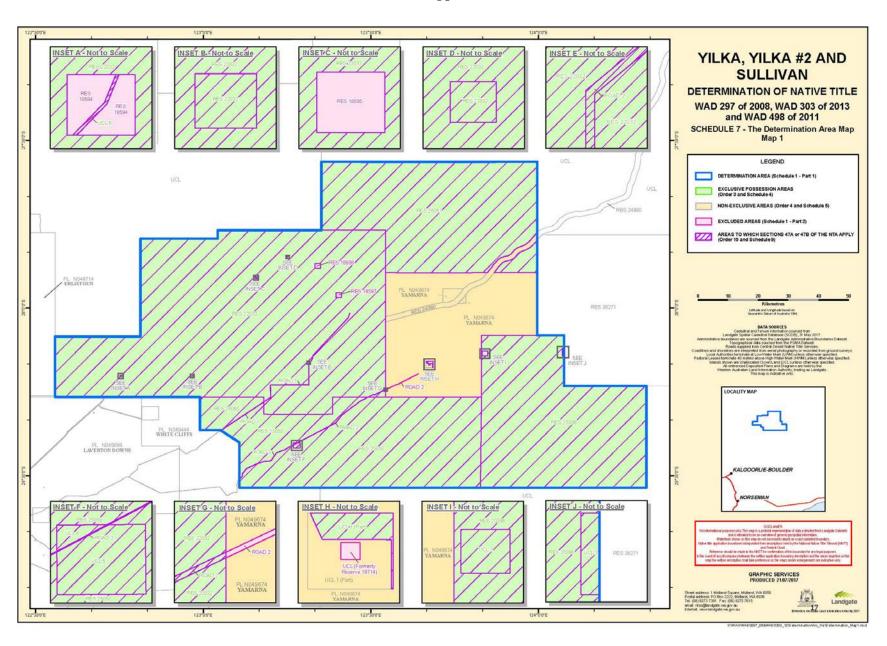

Yilka and Sullivan Family Determination

Page 9 of 30, A4, 27/09/2017

Note: This document does not form part of the application

- 3 -

**Schedule 1 – Determination Area** 

[See Order 1]

The determination area comprises - excepting the areas described in Part 2 - all of the land

and waters within the external boundaries described in Part 1 and shown generally on the map

in Schedule 7.

Part 1 - External Boundaries

All those lands and waters commencing at the westernmost northwestern corner of the

## **Schedule 4 – Where Native Title is Exclusive Possession**

[See Order 3]

The parts of the Determination Area where native title comprises the rights and interests set out in Order 3 are the parts of the Determination Area other than those described in Schedule 5, as generally shown on the Map in Schedule 7.

# **Schedule 5 – Where Native Title is not Exclusive Possession**

[See Order 4]

The parts of the Determination Area where native title comprises the rights and interests set out in Order 4 are the following, as generally shown on the Map in Schedule 7:

| Area    | Description                                      | Name                                                                                                                                            |
|---------|--------------------------------------------------|-------------------------------------------------------------------------------------------------------------------------------------------------|
| Area 8  | Reserve 24980                                    | Warburton Range Stock Route                                                                                                                     |
| Area 11 | Pastoral Lease N049674<br>(formerly PL 3114/854) | Yamarna Pastoral Lease                                                                                                                          |
| Area 12 | Lot 18 on DP 194858                              | That portion of UCL 1 covered by Mining                                                                                                         |
| (Part)  | (part)                                           | Leases when the relevant native title application was made on 15 December 2008, namely M 3800435, M 3800436, M 3800437, M 3800438 and M 3800439 |