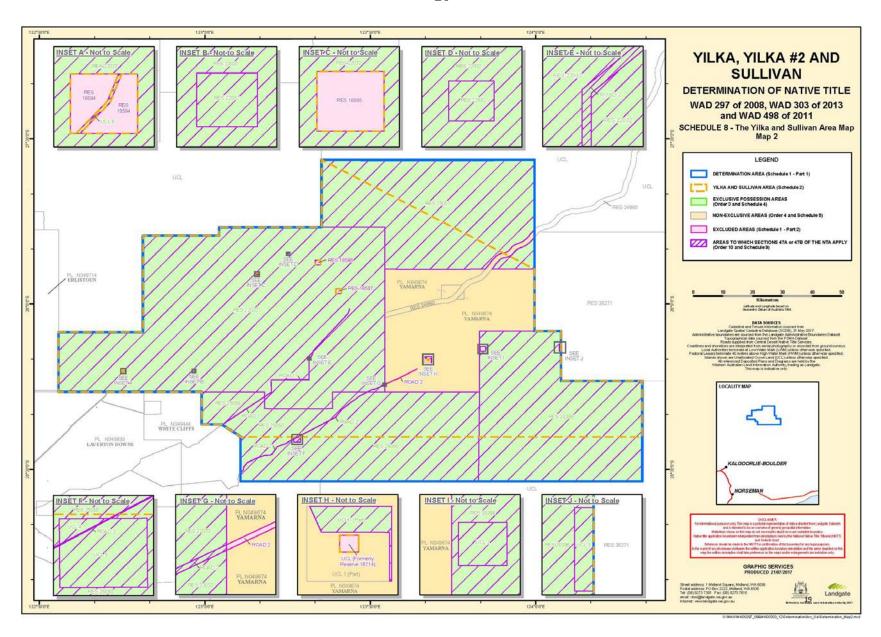

Yilka and Sullivan Family Determination Page 11 of 30, A4, 27/09/2017

Note: This document does not form part of the application

- 5 -

Schedule 2 – Yilka and Sullivan Area

The Yilka and Sullivan Area comprises all the land and waters of the Determination Area

within the external boundaries described below and shown generally on the map in

Schedule 8.

**External Boundaries** 

All those lands and waters commencing at the westernmost northwestern corner of the

northwestern severance of Reserve 25051 and extending southeasterly to the easternmost